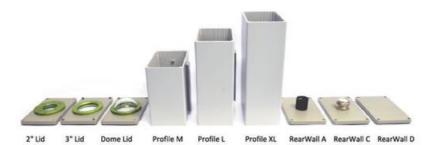

## **MAMMOTH ENCLOSURES**

22.966.180 Mammoth M, 3", rear wall C (29x<150mm)

- Maximum lens diameter 90mm in profile, 78mm in front lid
- Inner length 199mm (M), 259mm (L) and 309mm (XL)
- Excellent heat dissipation, IP65 rated
- Wide selection of accessories available for mounting and maintenance

## **SPECIFICATIONS**

| Central Material | Powder coated aluminium |
|------------------|-------------------------|
| Height           | 113 mm                  |

| Inner length       | 189 mm  |
|--------------------|---------|
| IP Class           | IP65    |
| Length             | 207 mm  |
| Max camera height  | 90 mm   |
| Max camera width   | 150 mm  |
| Max connector size | 26,5 mm |
| Max lens diameter  | 90 mm   |
| Weight             | 2300 g  |
| Width              | 173 mm  |
| Window seal        | EPDM    |