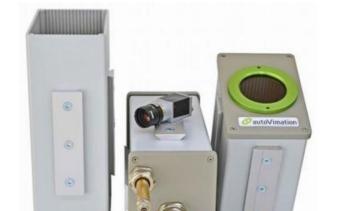

## PRODUCT DESCRIPTION

**Enclosure Configurator** 

The Mammoth enclosure protects large MV-cameras of up to 90 x 150mm cross section, for instance larger line scan or thermal cameras (Dalsa Spyder, e2V\_ELiiXA, Flir A600 series and more). It is available with 180, 250 and 300mm internal length. As with other dovetail enclosures, the camera mounts in any position so the front lens can always be placed right behind the front window. Dovetail adapters on two enclosure sides make the Mammoth compatible to autoVimation's Machine-Vision Construction Kit.

## Order Numbers (please specify the camera type for each order!):

| Enclosure Size | Rear Wall | Order Number | Enclosure Size                                   | Rear Wall | Order Number |
|----------------|-----------|--------------|--------------------------------------------------|-----------|--------------|
| M, 3" Window   | A         | 2X.X65.180   | L, 3" Germanium<br>Window, for e.g.<br>Flir A600 | с         | 2X.X68.250   |
|                | С         | 2X.X66.180   |                                                  |           |              |
|                | D         | 2X.X67.180   |                                                  |           |              |
| L, 3" Window   | A         | 2X.X65.250   | XL, 3" Window                                    | A         | 2X.X65.300   |
|                | С         | 2X.X66.250   |                                                  | С         | 2X.X66.300   |
|                | D         | 2X.X67.250   |                                                  | D         | 2X.X67.300   |