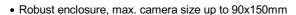

## **MAMMOTH ENCLOSURES**

22.966.180 Mammoth M, 3", rear wall C (29x<150mm)

- Maximum lens diameter 90mm in profile, 78mm in front lid
- Inner length 199mm (M), 259mm (L) and 309mm (XL)
- Excellent heat dissipation, IP65 rated
- Wide selection of accessories available for mounting and maintenance

## PRODUCT DESCRIPTION

**Enclosure Configurator** 

The Mammoth enclosure protects large MV-cameras of up to 90 x 150mm cross section, for instance larger line scan or thermal cameras (Dalsa Spyder, e2V\_ELiiXA, Flir A600 series and more). It is available with 180, 250 and 300mm internal length. As with other dovetail enclosures, the camera mounts in any position so the front lens can always be placed right behind the front window. Dovetail adapters on two enclosure sides make the Mammoth compatible to autoVimation's Machine-Vision Construction Kit.